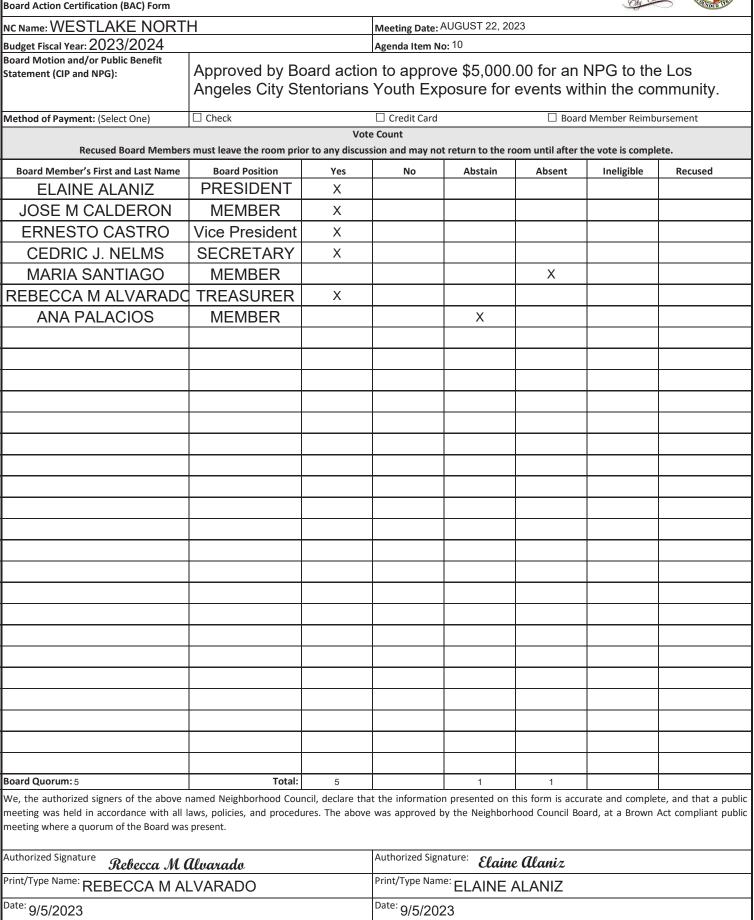

|   | Outstanding Expenditures            |            |                                                                                                                                                           |                                      |              |           |  |  |
|---|-------------------------------------|------------|-----------------------------------------------------------------------------------------------------------------------------------------------------------|--------------------------------------|--------------|-----------|--|--|
| # | Vendor                              | Date       | Description                                                                                                                                               | Budget Category                      | Sub-category | Total     |  |  |
| 1 | The Los Angeles<br>City Stentorians | 09/14/2023 | Approved by Board action to<br>approve \$5,000.00 for an NPG to<br>the Los Angeles City Stentorians<br>youth exposure for events within<br>the community. | Neighborhood<br>Purpose Grants       |              | \$5000.00 |  |  |
| 2 | THE WEB<br>CORNER, INC.             | 10/10/2023 | Approved by FY23/24 Admin<br>Packet - Office/Operational<br>expenditures to pay a monthly fee<br>to the Web Corner - October 2023.                        | General<br>Operations<br>Expenditure | Office       | \$199.99  |  |  |
| 3 | KYCC                                | 10/11/2023 | Approved by board action to<br>approve \$3,000.00 to KYCC - 5K<br>run at MacArthur Park.                                                                  | Neighborhood<br>Purpose Grants       |              | \$3000.00 |  |  |
| 4 | THE WEB<br>CORNER, INC.             | 11/03/2023 | Approved by FY 23/24 Admin<br>Packet - Office/Operational<br>expenditures to pay the monthly<br>fee to the Web Corner for<br>November 2023.               | General<br>Operations<br>Expenditure | Office       | \$199.99  |  |  |
|   | Subtotal: Outstanding               | g          | •                                                                                                                                                         |                                      |              | \$8399.98 |  |  |