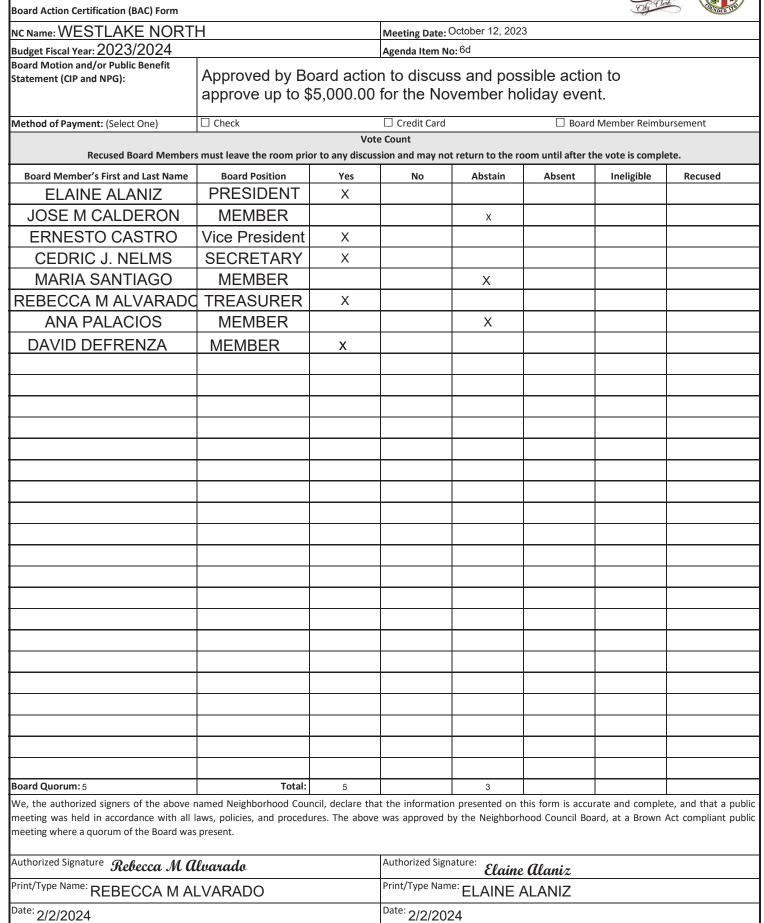

## 4. MONTHLY EXPENDITURE REPORTS & FINANCIALS

- a. Discussion /Action MOTION to approve the Monthly Expenditure Report (MER) for the month of September 2023.
- b. Discussion /Action MOTION to approve the Monthly Expenditure Report (MER) for the month of October 2023.
- c. Discussion /Action MOTION to approve the Monthly Expenditure Report (MER) for the month of November 2023.
- d. Discussion /Action MOTION to approve the Monthly Expenditure Report (MER) for the month of December 2023.
- e. Discussion /Action MOTION to approve the Monthly Expenditure Report (MER) for the month of January 2024.
- f. Discussion /Action MOTION to approve the Monthly Expenditure Report (MER) for the month of February 2024.
- g. Discussion /Action MOTION to approve the Monthly Expenditure Report (MER) for the month of March 2024.
- h. Discussion /Action MOTION to approve and amend the 2023- 2024 Administrative Packet to include Translation Services.
- i. Discussion /Action MOTION to approve up to \$200 for one (1) Zoom license with the Department of Neighborhood Empowerment. The Zoom license will be used for possible virtual meetings.