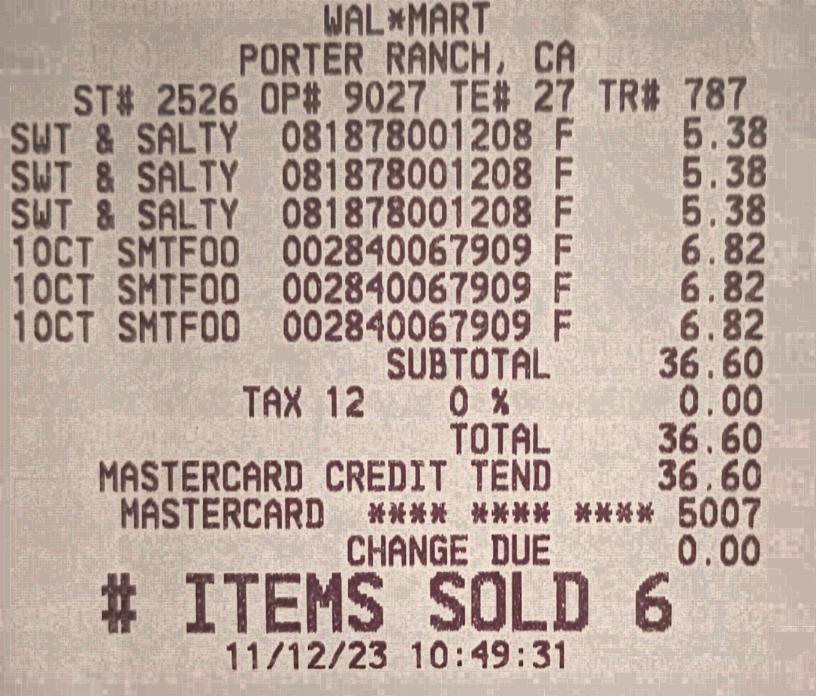

### 1112037170010132

| Grocery<br>PIRATES BOOTY<br>10 © 13,99     | 139.90 | F |
|--------------------------------------------|--------|---|
| Voided Item<br>PIRATES BOOTY<br>-5 © 13.99 | -69.95 | F |

# BALANCE DUE 69.95

| SUB   | INTAL |
|-------|-------|
| TOTAL | TAX   |
| TOTAL |       |

69.95 0.00 69.95

Credit Type :Master Car \$69.95 Ref# 017971 11/12/2023 11:44:41 MASTERCARD Entry Method: Chip CARD #: XXXXXXXXXXXXXXXXXXX007 PURCHASE - APPROVED AUTH CODE:094676

Total:

USD\$ 69.95

CHANGE

0.00

Cashier Name: Fernando Donis Cashier :5005 Store: 0371 POS:001 Transaction:0132 Sunday, 12 November, 2023 11:43 AM

THANK YOU FOR SHUPPING WITH US!

| Office | of the | Citv | Clerk   |
|--------|--------|------|---------|
| 011100 | 01 010 | ~~~, | CICI II |